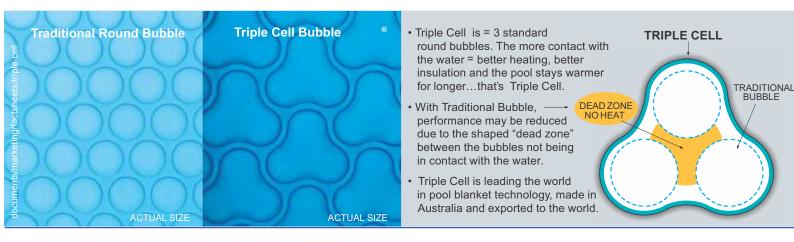

Triple Cell is a world first - and it's made in Australia!

Triple Cell is a solar cell that acts as a collector of energy. This energy is transformed to heat the water better.

Triple Cell provides better all round insulating performance due to its greater still 'air zone'. Its unique cell design also offers more protection from chlorine attack and harmful UV rays.