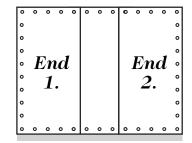

#### Oval and rectangular pools

Cover ends are supplied in two (2) sections. Each end is joined with the mid section to make the full size cover. Align each side and overlap the first join to cover the velcro edge, press together and fold flap and secure on underside all the way across the cover. Repeat for all other joins to assemble the cover.