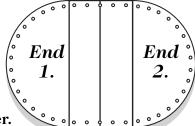

#### Circular and square pools

The cover is in two (2) sections. Align each side and overlap join to cover the velcro edge, press together and fold flap and secure on underside all the way across the cover.