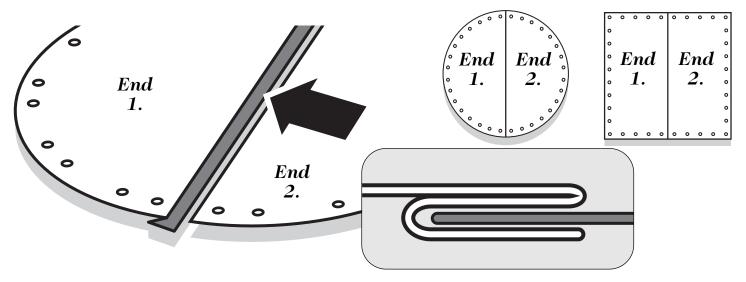

#### Circular and square pools

The cover is in two (2) sections. Align each side and overlap join to cover the velcro edge, press together and fold flap and secure on underside all the way across the cover.