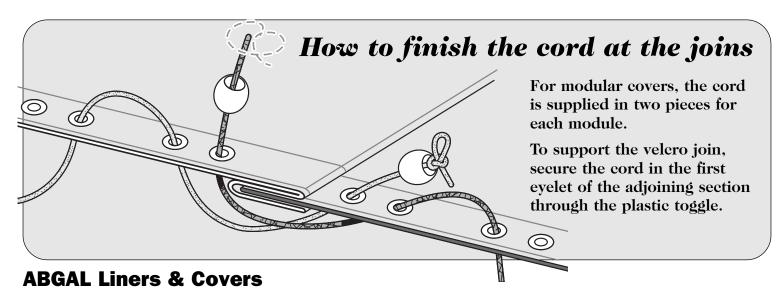

#### Oval and rectangular pools

Cover ends are supplied in two (2) sections. Each end is joined with the mid section to make the full size cover. Align each side and overlap the first join to cover the velcro edge, press together and fold flap and secure on underside all the way across the cover. Repeat for all other joins to assemble the cover.